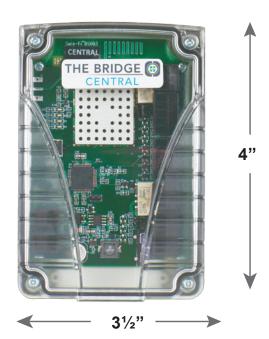

Security Encryption: AES

**Dimensions:** 3.5 (w) x 4 (h) x 1.5 (d) inches

### **Dimensions**