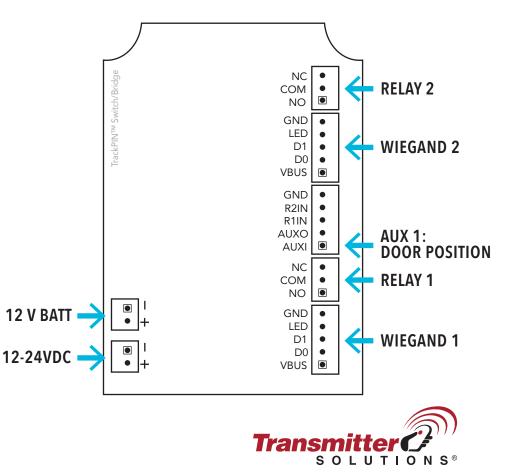

inconvenient.

#### **FEATURES**

- Works with any Wiegand protocol
- 2 Wiegand inputs
- 2 relay outputs
- Request to exit input
- Door monitor input
- Battery backup
- Wet or dry relay



#### Technology



\*1/3-mile range, depending on environmental conditions.

• 50x more powerful than Wi-Fi or ZigBee, and 10x more powerful than Z-Wave.

• Sure-Fi is the only reliable commercial-grade wireless IoT network.



#### **Specifications**

#### Operating Power: 12/24VDC

12V: 50mA (idle) 1A (transmit)

24V: 25mA (idle) 500ma (transmit)

**Range:** 1/3 Mile Through Obstructions 10 Miles Line of Sight

**Relays:** 2 amp 250v AC 2 amp 220v DC

Maximum Temperature: 185°F (85°C)

Security Encryption: AES

**Dimensions:** 3.5 (w) x 4 (h) x 1.5 (d) inches

### **Dimensions**



## Wiring Diagram



#### **Contact Us**

TRANSMITTER SOLUTIONS PH 866.975.0101 FX 866.975.0404 www.transmittersolutions.com